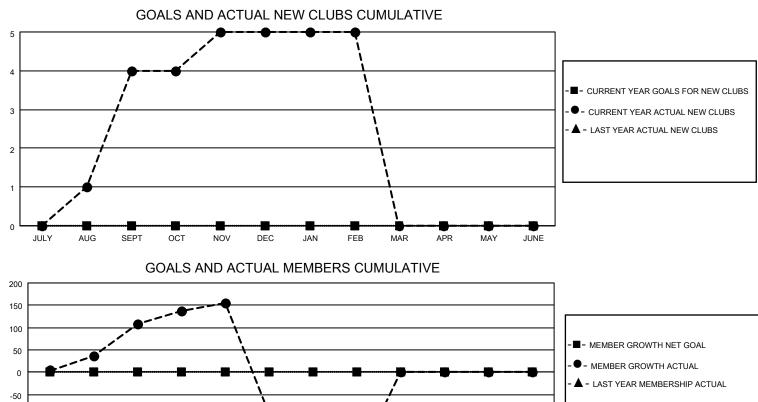

## LOCATION NEPAL

District 325 D

Results as of: 2/28/2023

| Clubs                 |               |           |               | Members               |                          |                         |                                                    |
|-----------------------|---------------|-----------|---------------|-----------------------|--------------------------|-------------------------|----------------------------------------------------|
| RESULTS FOR 2022-2023 |               |           |               | RESULTS FOR 2022-2023 |                          |                         |                                                    |
| QUARTER               | NEW CLUB GOAL | NEW CLUBS | DROPPED CLUBS | QUARTER ME            | EMBER GROWTH NET<br>GOAL | MEMBER GROWTH<br>ACTUAL | DROPPED<br>MEMBERS ACTUAL<br>(including transfers) |
| JULY/AUG/SEPT         | 0             | 4         | 2             | JULY/AUG/SEPT         | 0                        | 180                     | 68                                                 |
| OCT/NOV/DEC           | 0             | 1         | 87            | OCT/NOV/DEC           | 0                        | 65                      | 265                                                |
| JAN/FEB/MAR           | 0             | 0         | 1             | JAN/FEB/MAR           | 0                        | 35                      | 142                                                |
| APR/MAY/JUNE          | 0             | 0         | 0             | APR/MAY/JUNE          | 0                        | 0                       | 0                                                  |